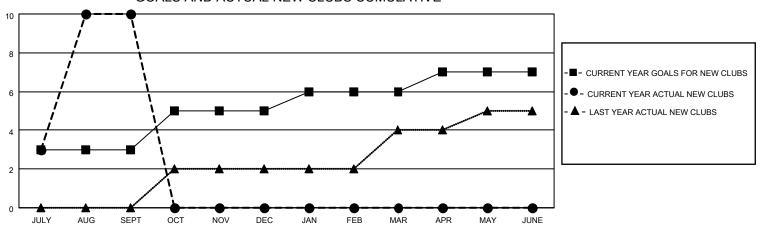

## GOALS AND ACTUAL NEW CLUBS CUMULATIVE

## MONTHLY MEMBERSHIP PROGRESS REPORT

LOCATION INDIA District 320 E Results as of: 9/30/2022

| Clubs RESULTS FOR 2022-2023 |   |    |   | Members RESULTS FOR 2022-2023 |     |     |    |
|-----------------------------|---|----|---|-------------------------------|-----|-----|----|
|                             |   |    |   |                               |     |     |    |
| JULY/AUG/SEPT               | 3 | 10 | 0 | JULY/AUG/SEPT                 | 100 | 363 | 48 |
| OCT/NOV/DEC                 | 2 | 0  | 0 | OCT/NOV/DEC                   | 100 | 0   | 0  |
| JAN/FEB/MAR                 | 1 | 0  | 0 | JAN/FEB/MAR                   | 50  | 0   | 0  |
| APR/MAY/JUNE                | 1 | 0  | 0 | APR/MAY/JUNE                  | 25  | 0   | 0  |