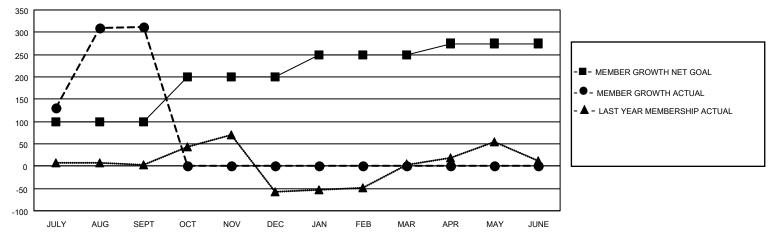

## GOALS AND ACTUAL MEMBERS CUMULATIVE

| DROPPED CLUBS: 0 |    | 31 CLUBS OF 71 ADDED 1 OR<br>MORE NEW MEMBERS | GENDER DISTRIBUTION                   |                                |  |
|------------------|----|-----------------------------------------------|---------------------------------------|--------------------------------|--|
|                  |    | WORL NEW WILWIDERS                            | MALE<br>FEMALE                        | 2,324 (70.17%)<br>988 (29.83%) |  |
| DROPPED MEMBERS  |    | NON BINARY                                    |                                       | 0 (0.00%)<br>0 (0.00%)         |  |
| DECEASED         | 8  |                                               | PREFER NOT TO ANSWER                  | 0 (0.00%)                      |  |
| CLUB CANCELLED   | 0  | CLICK HERE FOR CUMULATIVE                     | TOTAL FAMILY UNIT MEMBERS             | 2,392                          |  |
| OTHER            | 40 | MEMBERSHIP DATA                               |                                       |                                |  |
| TOTAL            | 48 |                                               | FAMILY MEMBERS PAYING HALF DUES 1,461 |                                |  |
|                  |    |                                               |                                       |                                |  |

## MONTHLY MEMBERSHIP PROGRESS REPORT

LOCATION INDIA District 320 E Results as of: 9/30/2022

| Clubs RESULTS FOR 2022-2023 |   |    |   | Members RESULTS FOR 2022-2023 |     |     |    |
|-----------------------------|---|----|---|-------------------------------|-----|-----|----|
|                             |   |    |   |                               |     |     |    |
| JULY/AUG/SEPT               | 3 | 10 | 0 | JULY/AUG/SEPT                 | 100 | 363 | 48 |
| OCT/NOV/DEC                 | 2 | 0  | 0 | OCT/NOV/DEC                   | 100 | 0   | 0  |
| JAN/FEB/MAR                 | 1 | 0  | 0 | JAN/FEB/MAR                   | 50  | 0   | 0  |
| APR/MAY/JUNE                | 1 | 0  | 0 | APR/MAY/JUNE                  | 25  | 0   | 0  |